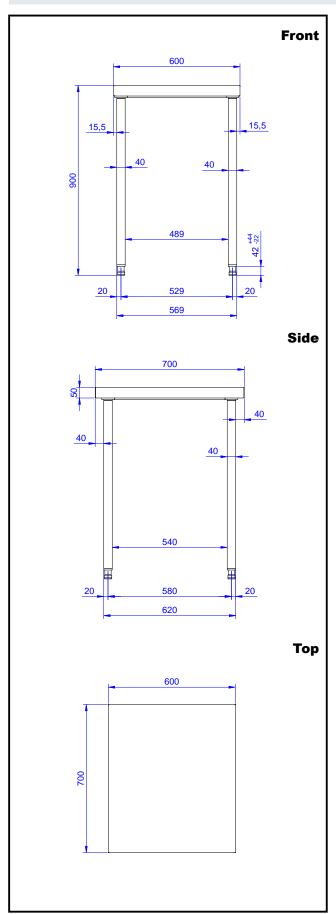

### **Key Information:**

External dimensions, Width:

133215 (TG600N) 600 mm

External dimensions, Depth:

700 mm

**External dimensions,** Height:

900 mm

**Worktop thickness:** 

50 mm

Net weight: 21 kg